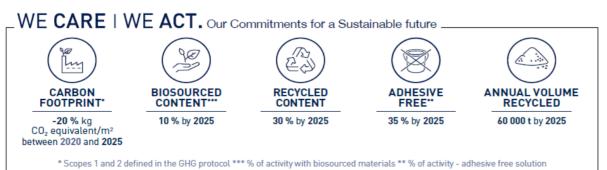

|                  |
|                                       |                                                                                                                    |                          |                      |                       |                  |
| OOR AIR OUALITY                       |                                                                                                                    |                          |                      | 1                     |                  |
| OOR AIR QUALITY<br>TVOC after 28 days | < 100 μg                                                                                                           |                          |                      |                       |                  |